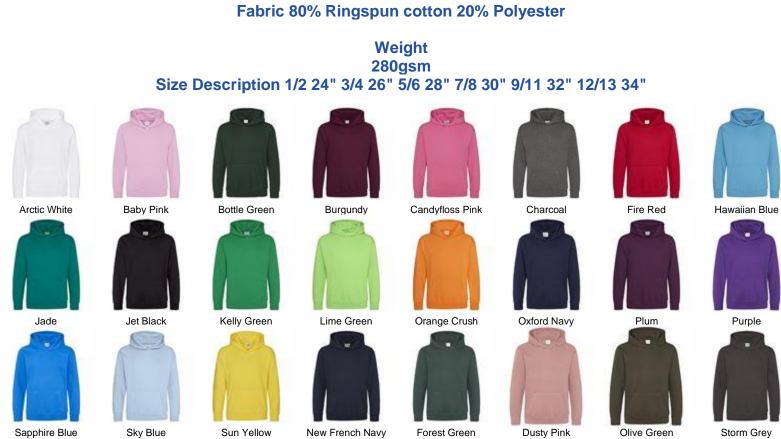

### JH50J **Kids Zip Hoodie**

Fabric 80% Ringspun cotton, 20% Polyester

## Weight

280gsm Size Description - 3/4 26" 5/6 28" 7/8 30" 9/11 32" 12/13 34"

Fire Red

Hawaiian Blue

Heather Grey

Hot Pink

Jet Black

Kelly Green

Oxford Navy

Also available Artic White, French Navy and **Royal Blue**