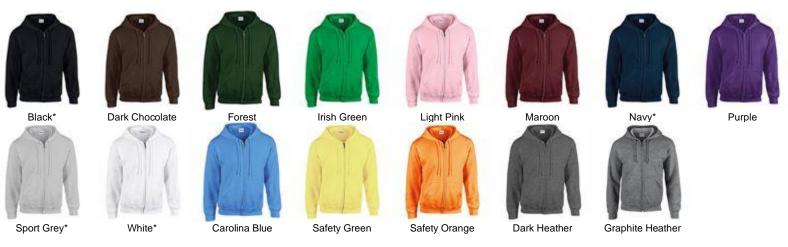

FREEMAN HEART AND LUNG TRANSPLANT HOODIES Order Form

All hoodies will have the New FHLTA logo on the front left side and writing of your choice on the back.

Options are Zip front or Overhead and the colour charts are included.

# GILDAN

Ash

.

.

Royal\*

**GD057** Heavy Blend<sup>™</sup> hooded sweatshirt

## Weight

Black\*

.

Indigo Blue

Sport Grey\*

Orchid

White 257gsm, Colours 271gsm

Size Description - S 34/36" M 38/40" L 42/44" XL 46/48" 2XL 50/52" 3XL\* 54/56" 4XL\* 58/60" 5 \*3XL - 5XL only available in these colours

Antique Sapphire

Red\*

Light Blue

Violet

Heather Sport Dark

Green

-

Light Pink

White\*

Heather Sport Dark

Maroon

Maroon\*

Military Green\*

.

Heather Sport Dark

Navy

Heather Sport Royal Heather Sport Scarle

Dark Chocolate

Ash, Royal and Red also available in these Zip hoodies see above overhead hoodie chart for these colours.

Sapphire Blue

Dusty Pink

Storm Grey